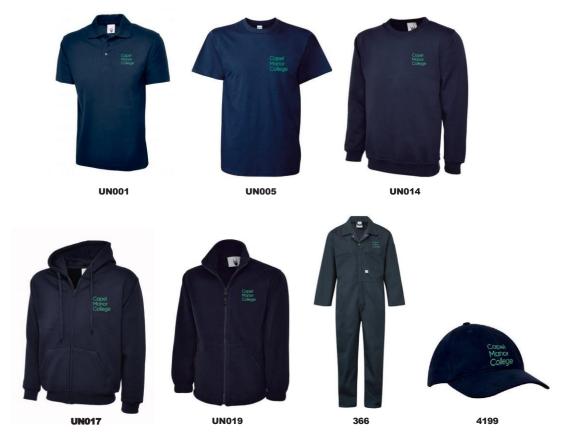

|                            |                                                                       |                                                 | St   | ude     | ent C               | Orde      | er Fo                                                                                | rm                           |             |                   |                                               |
|----------------------------|-----------------------------------------------------------------------|-------------------------------------------------|------|---------|---------------------|-----------|--------------------------------------------------------------------------------------|------------------------------|-------------|-------------------|-----------------------------------------------|
| Student Full N             | Student Number                                                        |                                                 |      |         |                     |           |                                                                                      |                              |             |                   |                                               |
| Subject Area               |                                                                       |                                                 |      |         |                     |           | Floristry, Foundation Garden Hort,  loon Artistry Learning Design Landscaping Sk RHS |                              |             |                   |                                               |
| Delivery<br>Address        |                                                                       |                                                 |      |         |                     |           |                                                                                      |                              |             |                   |                                               |
| Mobile                     |                                                                       |                                                 |      |         |                     |           |                                                                                      |                              |             |                   |                                               |
| Email                      |                                                                       |                                                 |      |         |                     |           |                                                                                      |                              |             |                   |                                               |
| Delivery<br>Instuctions    | Click & Co                                                            | ollect <b>FR</b>                                | EE 🗌 | Home de | elivery <b>£7.9</b> | 9 Inc VAT | _                                                                                    | to my campu<br>e select your | campus 🗆    | Crystal Palace    | nersbury Park<br>] Brooks Farm<br>□Mottingham |
| Code                       |                                                                       | Description                                     |      |         |                     |           |                                                                                      | Size                         | Qty         | Unit Price        | Total                                         |
| UN001                      | Uneek polo shirt<br>with sewn left chest logo                         |                                                 |      |         |                     |           | Navy                                                                                 |                              |             | £7.50<br>Inc VAT  |                                               |
| UN005                      | Gildan round neck t-shirt with sewn left chest logo                   |                                                 |      |         |                     |           | Navy                                                                                 |                              |             | £6.00<br>Inc VAT  |                                               |
| UN014                      | Uneek Round Neck Sweatshirt with sewn left chest logo                 |                                                 |      |         |                     |           | Navy                                                                                 |                              |             | £9.99<br>Inc VAT  |                                               |
| UN017                      | Uneek Classic Full Zip Hooded Sweatshirt<br>with sewn left chest logo |                                                 |      |         |                     |           | Navy                                                                                 |                              |             | £18.00<br>Inc VAT |                                               |
| UN019                      | Uneek 300gsm Full Zip Fleece<br>with sewn left chest logo             |                                                 |      |         |                     |           | Navy                                                                                 |                              |             | £12.00<br>Inc VAT |                                               |
| 366                        | Zip Front Coverall<br>with sewn left chest logo                       |                                                 |      |         |                     |           | Navy                                                                                 |                              |             | £19.80<br>Inc VAT |                                               |
| 4199                       |                                                                       | Brushed Heavy Cotton Cap<br>with sewn left logo |      |         |                     |           | Navy                                                                                 |                              |             | £5.00<br>Inc VAT  |                                               |
|                            |                                                                       |                                                 |      |         |                     |           |                                                                                      |                              | Total       | Cost              |                                               |
| Payment Opt Pay in Store ( | Cash, Deb                                                             |                                                 |      |         | o Card fo           | or the s  | um of £_                                                                             |                              |             |                   |                                               |
|                            |                                                                       |                                                 |      |         |                     |           |                                                                                      |                              |             |                   |                                               |
| ssue Noull address the c   |                                                                       |                                                 |      | E       | Expiry Dat          | te        | /                                                                                    | Security                     | (Last 3 Dig | gits)             |                                               |
| ostcode                    | Signed                                                                |                                                 |      |         |                     |           | Print                                                                                |                              |             |                   |                                               |

# Capel Manor College Student branded clothing

| Product            | SKU   | Sizes                                                                                                                                                                                                                                                                                                                                                                    |
|--------------------|-------|--------------------------------------------------------------------------------------------------------------------------------------------------------------------------------------------------------------------------------------------------------------------------------------------------------------------------------------------------------------------------|
| Ŷ                  | UN001 | XS         S         M         L         XL         2XL         3XL         4XL         5XL         6XL           Chest         52-54"         54-56"         58-60" |
|                    | UN005 | S         M         L         XL         2XL         3XL         4XL           Chest Chest 34-36"         Chest Chest Chest Chest Chest 50-52"         Chest Chest Chest Chest 54-56"         Chest 58-60"                                                                                                                                                               |
|                    | UN014 | XS         S         M         L         XL         2XL         3XL         4XL           Chest         Chest         Chest         Chest         Chest         Chest         Chest         Chest           36-38"         38-40"         40-42"         42-44"         44-46"         46-48"         50-52"         52-54"                                              |
| =                  | UN017 | XS         S         M         L         XL         2XL         3XL           Chest 36-38"         Chest 40-42"         Chest 42-44"         Chest 44-46"         Chest 46-48"         Chest 50-52"                                                                                                                                                                      |
|                    | UN019 | XS         S         M         L         XL         2XL         3XL         4XL           Chest Chest 36-38"         Chest 40-42"         Chest 42-44"         Chest 44-46"         Chest 46-48"         Chest 50-52"         52-54"                                                                                                                                     |
|                    | 366   | Chest 40"         Chest 42"         Chest 48"         Chest 50"         Chest 52"                                                                                                                                                                                                                                                                                        |
| College<br>College | 4199  | One Size                                                                                                                                                                                                                                                                                                                                                                 |